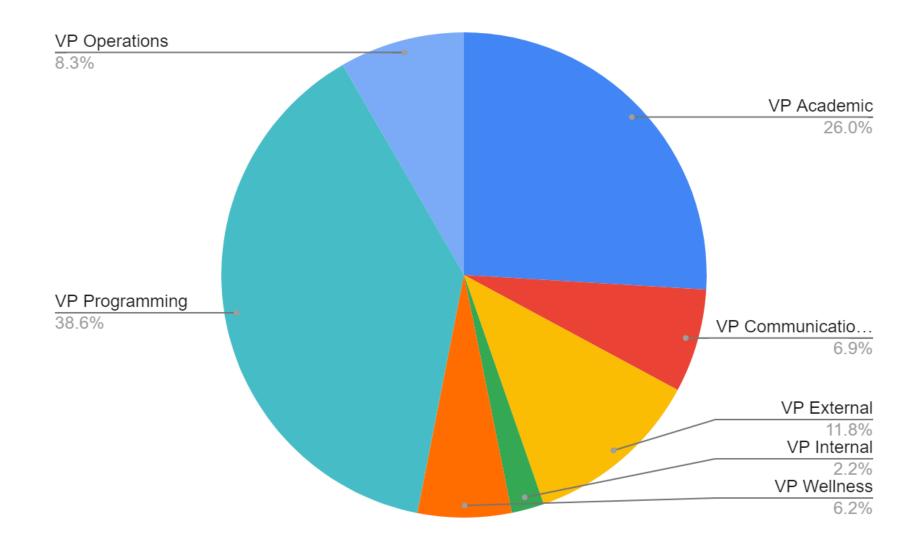

| CARLETON SCIENCE STUDENT SOCIETY PROPOSED BUDGET 2023-2024 (Performed by VP Operations Team) | Expenses |
|----------------------------------------------------------------------------------------------|----------|
| VP Academic                                                                                  | 15600    |
| Scholarship Program (12000 for scholarship, 1000 to pay comn                                 | 15000    |
| Study Snacks                                                                                 | 600      |
|                                                                                              |          |
| VP Communications                                                                            | 4149.11  |
| WIX                                                                                          | 213.13   |
| Canva Pro                                                                                    | 155.98   |
| Giveaways                                                                                    | 2700     |
| Promoting Posts                                                                              | 200      |
| Domain                                                                                       | 30       |
| Webmaster                                                                                    | 300      |
| Office Posters and Brochures                                                                 | 400      |
| SEO Video Editing                                                                            | 150      |
|                                                                                              |          |
| VP External                                                                                  | 7100     |
| Discount Sticker Program/ Sponsorships/Others                                                | 500      |
| OSSA                                                                                         | 100      |
| SciFrosh                                                                                     | 5000     |
| Conference Reimbursements                                                                    | 500      |
| Merchandise                                                                                  | 1000     |
|                                                                                              |          |
| VP Internal                                                                                  | 1300.8   |
| Zoom Membership (Pro account- 100 participants- 28 per mont                                  | 336      |
| Google Account Membership                                                                    | 514.8    |
| Peripheral Executive Stipend                                                                 | 400      |
|                                                                                              | 50       |

| VP Wellness                                                   | \$3,750    |
|---------------------------------------------------------------|------------|
| Wellness Wednesdays                                           | \$200      |
| Wellness Weeks                                                | \$2,950    |
| Wellness Events Other                                         | \$600      |
| VP Programming                                                | \$23,200   |
| Random 101 Workshop                                           | \$200      |
| Trivia Night                                                  | \$600      |
| Paint Night                                                   | \$200      |
| Fall Seasonal Events                                          | \$2,500    |
| Winter Seasonal Events                                        |            |
| Spring Seasonal Events                                        |            |
| Game Night/Movie Night                                        | \$200      |
| Study Snacks                                                  | \$300      |
| Giveaways/Speakers                                            | \$200      |
| Science Winter Formal                                         | \$19,000   |
| VP Operations                                                 | 5000       |
| Full Time Projected (2021-2022)                               |            |
| Part Time Projected (2021-2022)                               |            |
| Tent                                                          | 1600       |
| Technology upgrade                                            | 1000       |
| Office Renovations (Steamer, Safe, Desk, Chair, Couch, Shelve | 1000       |
| Science Community Fund (2000 to be contributed by the ODS t   | 1000       |
| Admin Expenses (Snacks, Stationary, Postcards, etc)           | 400        |
|                                                               | \$60,099.9 |